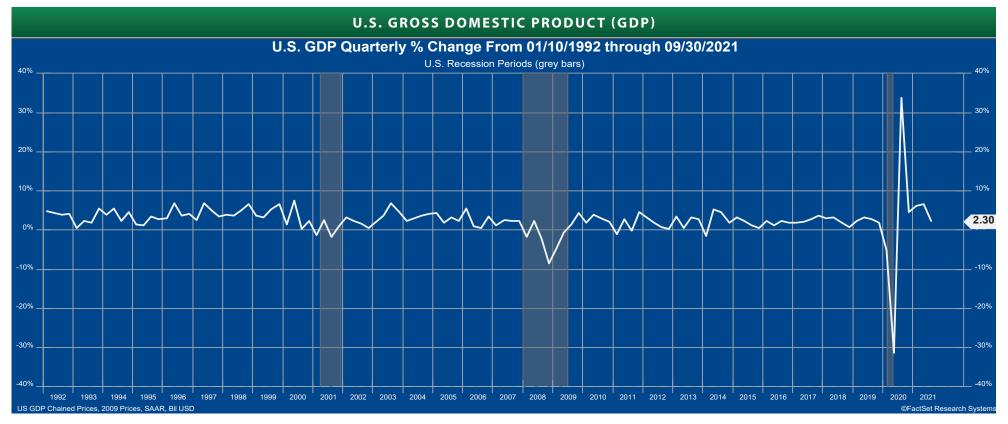

t fixed income, and ESG asset manager
- \$7.662 billion of assets under advisement as of December 31, 2021
- Headquartered in Brookfield, Wisconsin

We've never wavered from our goal of providing above-market returns while reducing volatility for our clients.

# Investment Philosophy

We strive to generate excess risk-adjusted returns through a consistent and disciplined investment process.





We believe that a well-diversified investment portfolio should contain a variety of fixed income strategies to produce repeatable and predictable results, making it easier to grow cumulative wealth.

Dana therefore applies a uniform investment process to improve consistency of returns and reduce volatility.

- Diversification
- Stable Returns
- Lower Volatility

### DANA FIXED INCOME STRATEGIES





# DANA FIXED INCOME STRATEGIES







### **Security Selection**

### Structure Analysis

- Bullet Securities
- Amortizing SecuritiesCallable Securities
- Serial Bonds

### **Security Analysis**

- Spréad Análysis
- Duration Analysis
- Convexity AnalysisMaturity Analysis
- Coupon Analysis (Fixed / Floating)

#### **Diversification**

- Correlation Effects
- Position Sizing





### **Review Process**

**Performance Review** 

**Investment Policy Compliance** 

**Market Analysis** 

### **Performance Review**

- Tracking Error
- Attribution

### **Investment Policy Compliance**

- Credit Ratings
- Duration
- Maturity Restriction
- Industry Concentration
- Environmental, Social, and Governance Evaluation

### **Market Analysis**

- Spread Analysis
- Low Quality versus High Quality



|