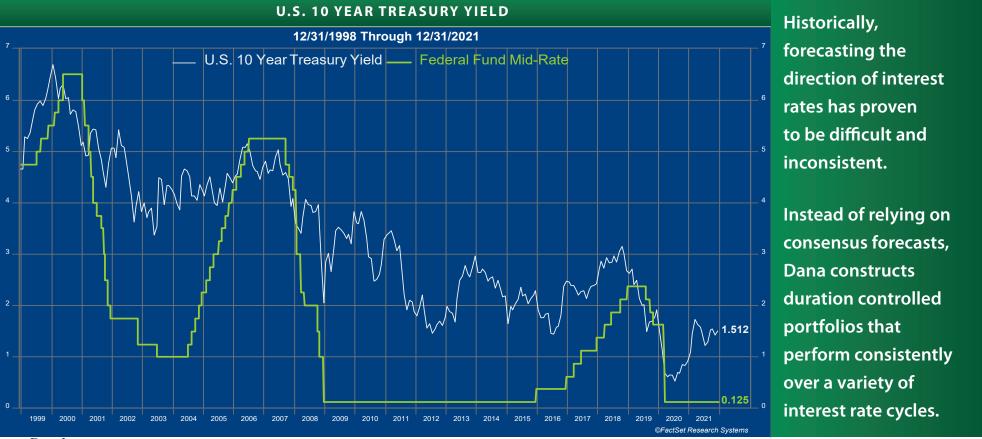

We've never wavered from our goal of providing above-market returns while reducing volatility for our clients.

# Investment Philosophy

We strive to generate excess risk-adjusted returns through a consistent and disciplined investment process.

We believe that a well-diversified investment portfolio should contain a variety of fixed income strategies to produce repeatable and predictable results, making it easier to grow cumulative wealth.

Dana therefore applies a uniform investment process to improve consistency of returns and reduce volatility.

- Diversification
- Stable Returns
- Lower Volatility