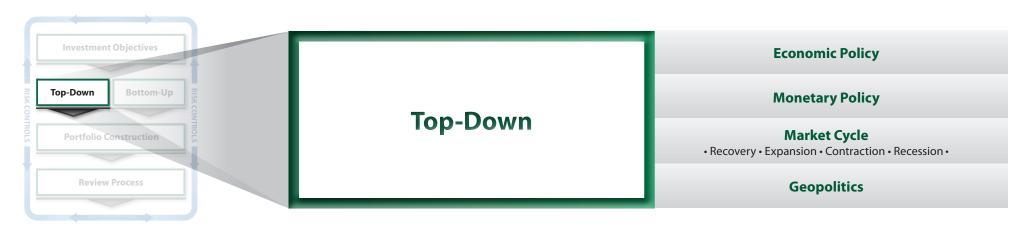

# Investment Philosophy

We strive to generate excess risk-adjusted returns through a consistent and disciplined investment process.

We believe that a well-diversified investment portfolio should contain a variety of fixed income strategies to produce repeatable and predictable results, making it easier to grow cumulative wealth.

Dana therefore applies a uniform investment process to improve consistency of returns and reduce volatility.

- Diversification
- Stable Returns
- Lower Volatility