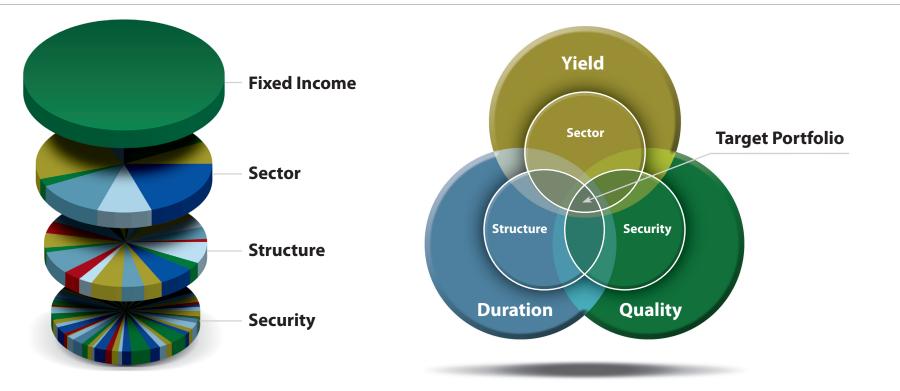

# Investment Philosophy

We strive to generate excess risk-adjusted returns through a consistent and disciplined investment process.

We believe that a well-diversified investment portfolio should contain a variety of fixed income strategies to produce repeatable and predictable results, making it easier to grow cumulative wealth.

Dana therefore applies a uniform investment process to improve consistency of returns and reduce volatility.

- Diversification
- Stable Returns
- Lower Volatility