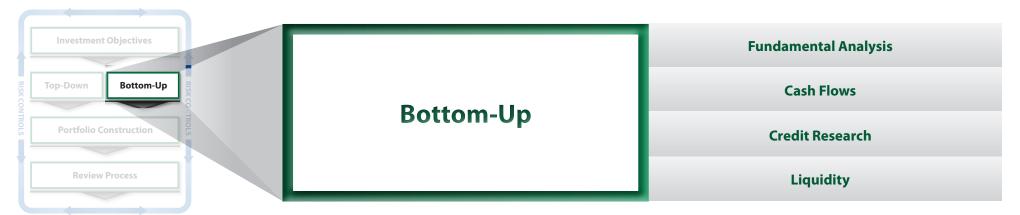

### **Security Selection**

### Structure Analysis

- Bullet Securities
- Amortizing SecuritiesCallable Securities
- Serial Bonds

### **Security Analysis**

- Spréad Análysis
- Duration Analysis
- Convexity AnalysisMaturity Analysis
- Coupon Analysis (Fixed / Floating)