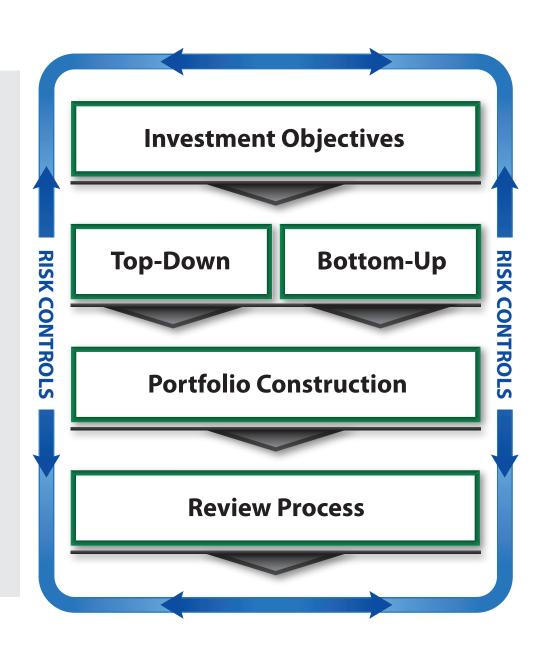

# Investment Philosophy

We strive to generate excess risk-adjusted returns through a consistent and disciplined investment process.

We believe that a well-diversified investment portfolio should contain a variety of fixed income strategies to produce repeatable and predictable results, making it easier to grow cumulative wealth.

Dana therefore applies a uniform investment process to improve consistency of returns and reduce volatility.

- Diversification
- Stable Returns
- Lower Volatility

Risk controls are a critical element in our investment process.

A dynamic market environment calls for ongoing monitoring of portfolio risks to ensure responsible capital growth.

Physical Address:

20700 Swenson Drive