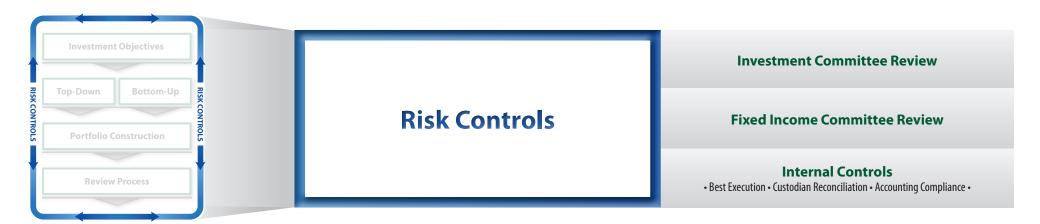

### **Market Analysis**

- Spread Analysis
- Low Quality versus High Quality

|                                 | Investment Committee | Fixed Income Committee | Internal Controls |
|---------------------------------|----------------------|------------------------|-------------------|
| Macro Economics                 | <b>✓</b>             | <b>\</b>               |                   |
| Monetary Policy                 | <b>/</b>             | <b>/</b>               |                   |
| Sector Rotation                 |                      |                        |                   |
| Security Selection              |                      |                        | <b>/</b>          |
| Compliance                      |                      |                        | <b>\</b>          |
| <b>Custodian Reconciliation</b> |                      |                        |                   |

Risk controls are a critical element in our investment process.

A dynamic market environment calls for ongoing monitoring of portfolio risks to ensure responsible capital growth.

Physical Address:

20700 Swenson Drive