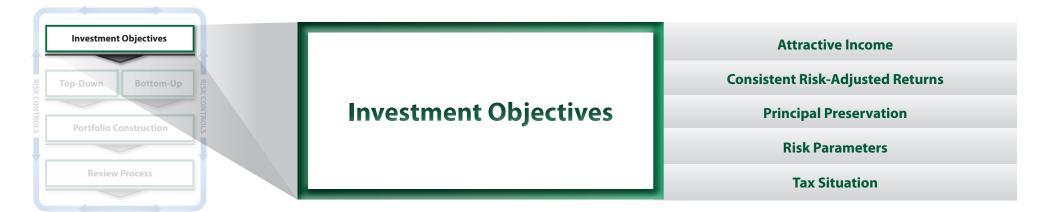

# Investment Philosophy

We strive to generate excess risk-adjusted returns through a consistent and disciplined investment process.

We believe that a well-diversified investment portfolio should contain a variety of fixed income strategies to produce repeatable and predictable results, making it easier to grow cumulative wealth.

Dana therefore applies a uniform investment process to improve consistency of returns and reduce volatility.

- Diversification
- Stable Returns
- Lower Volatility