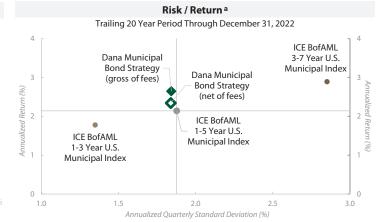

<sup>‡</sup> Actual Composite inception 12/31/1986, Inception data shown from GIPS inception date

Data Source: BondEdge unless otherwise noted.

| Average Annual Total Return (%)              | Unannualized |        |        |        |         | Since GIPS |             |
|----------------------------------------------|--------------|--------|--------|--------|---------|------------|-------------|
| as of 12/31/2022                             | Quarter      | 1 Year | 3 Year | 5 Year | 10 Year | 20 Year    | Inception ‡ |
| Dana Municipal Bond Strategy (gross of fees) | 2.11         | -3.70  | -0.06  | 0.98   | 1.33    | 2.64       | 3.67        |
| Dana Municipal Bond Strategy (net of fees)   | 2.05         | -3.96  | -0.33  | 0.71   | 1.08    | 2.35       | 3.32        |
| Benchmark Index                              | 2.03         | -3.34  | -0.11  | 1.01   | 1.04    | 2.14       | 3.27        |

Dana's Municipal Bond Strategy has outperformed the ICE BofAML 1-5 Year U.S. Municipal Index over the past 20 years on a net of fees cumulative total return basis.

<sup>†</sup> For callable bonds, the expected yield to call is used.