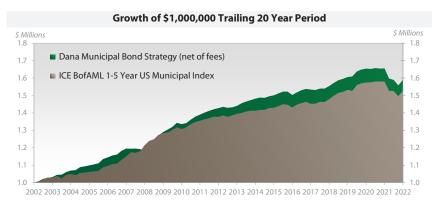

Dana's Municipal Bond Strategy has outperformed the ICE BofAML 1-5 Year U.S. Municipal Index over the past 20 years on a net of fees cumulative total return basis.

<sup>†</sup> For callable bonds, the expected yield to call is used.